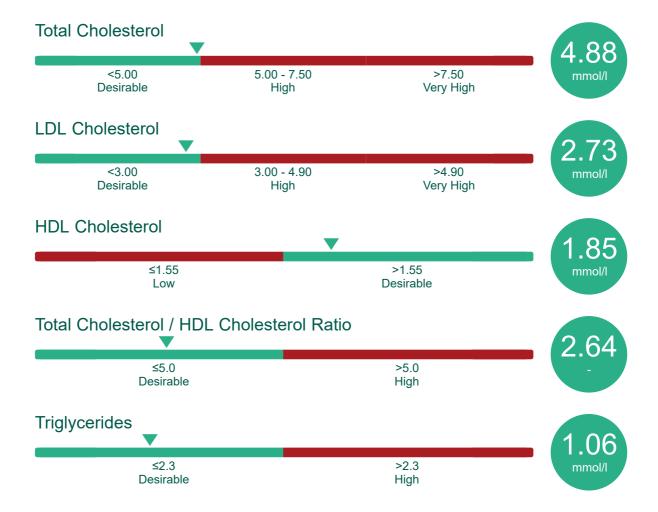

## **Heart Health**

A major contributing factor to heart disease is the gradual accumulation of fat and cholesterol within blood vessel walls, a process known as atherosclerosis. Cholesterol is a fatty substance that is vital for the normal functioning of the body. However, too much cholesterol is damaging and the risk of developing heart disease is greater in individuals with high cholesterol levels. Heart Health helps assess an individual's risk of developing cardiovascular diseases such as heart disease and stroke.

| Test                                         | Result | Units  | Reference Range |  |  |
|----------------------------------------------|--------|--------|-----------------|--|--|
| Heart Health                                 |        |        |                 |  |  |
| Total Cholesterol                            | 4.88   | mmol/l | <5.00 Desirable |  |  |
| LDL Cholesterol                              | 2.73   | mmol/l | <3.00 Desirable |  |  |
| HDL Cholesterol                              | 1.85   | mmol/l | >1.55 Desirable |  |  |
| Total Cholesterol / HDL<br>Cholesterol Ratio | 2.64   | -      | ≤5.0 Desirable  |  |  |
| Triglycerides                                | 1.06   | mmol/l | ≤2.3 Desirable  |  |  |