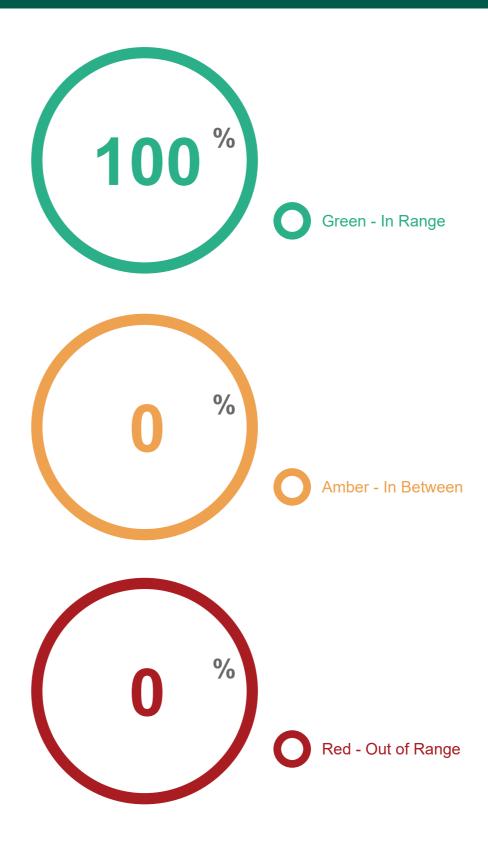

## **Health Status**

Track and improve your Health Status each time you visit Randox Health.

0080-RT (2), June 2020

0800 2545 130 randoxhealth.com